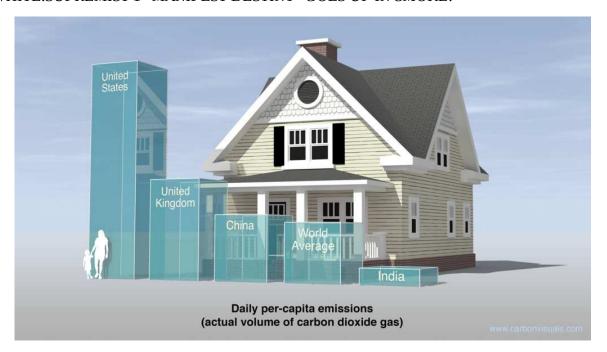

BEASTIAL, GREEDY, OVERWEIGHT, UNCONSIOUS DUE TO GLUTANNY, AMERICANS ARE LITERALLY DRIVING THEMSELEVES SICK AND INTO EARLY GRAVES.

USA CITIZENS AND THEIR FASCINATION WITH THEIR AUTOMOBILES, DRIVE APPROXIMATELY 31 MILLION, MILLION MILES PER YEAR. AT 19.4 LBS. OF CO2 PER GALLON OF GAS THAT EQUALS 12 TONS OF CO2 SPEWED INTO THE GLOBAL ATMOSPHERE EVERY YEAR. THE OCEANS ARE ABLE TO ABSORB MOST OF IT HOWEVER OVER 40% IS USELESS DIRTY AIR THAT TRAPS SOLAR RADIATION AND HEATS UP OUR PLANET! THE RFESULT PRESENTS MANY HEATING DANGERS SUCH AS METHANE GAS EXPLOSIONS. MANY OUT OF BALANCE PROBLEMS ARE STILL UNKNOWN!