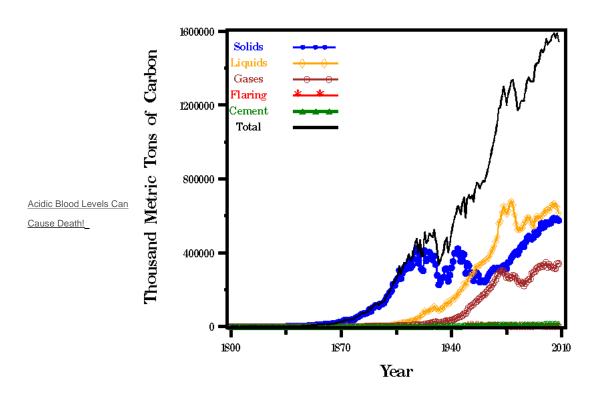

BEASTIAL, GREEDY, OVERWEIGHT, UNCONSIOUS DUE TO GLUTANNY, AMERICANS ARE LITERALLY DRIVING THEMSELEVES SICK AND INTO EARLY GRAVES.

USA CITIZENS AND THEIR FASCINATION WITH THEIR AUTOMOBILES, DRIVE APPROXIMATELY 31 MILLION, MILLION MILES PER YEAR. AT 19.4 LBS. OF CO2 PER GALLON OF GAS THAT EQUALS 12 TONS OF CO2 SPEWED INTO THE GLOBAL ATMOSPHERE EVERY YEAR. THE OCEANS ARE ABLE TO ABSORB MOST OF IT HOWEVER OVER 40% IS USELESS DIRTY AIR THAT TRAPS SOLAR RADIATION AND HEATS UP OUR PLANET! THE RFESULT PRESENTS MANY HEATING DANGERS SUCH AS METHANE GAS EXPLOSIONS. MANY OUT OF BALANCE PROBLEMS ARE STILL UNKNOWN!