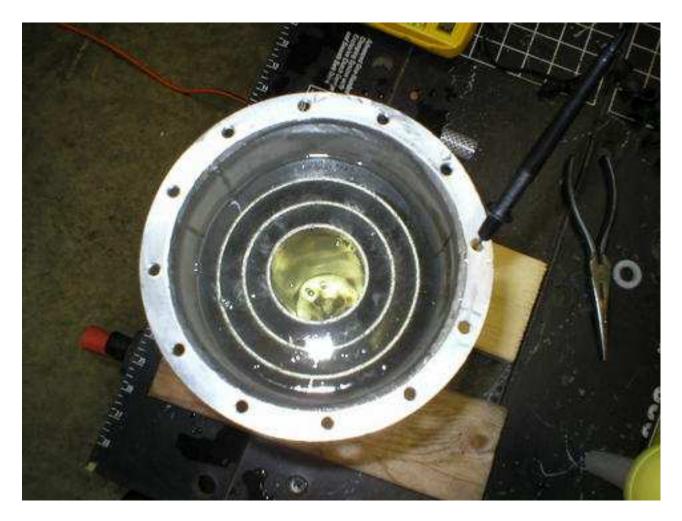

- 1. FUEL CELL(S) 4 IN. BY 4 IN. BY 2 IN. ( SEE THE PICTURE OF THE FUEL CELL) SEALED BLACK TITANIUM OR BRUSHED 316L (S) STEEL BOX WHICH CONVERTS WATER INTO HYDROGEN GAS, PRIVATE LABEL
- 2. ELECTRIC WIRE SMALL GAUGE FROM THE ENGINES' ALTERNATOR TO THE FUEL CELL
- SMART EFI 'S- ELECTRONIC FUEL INJECTORS [4,6 OR 8 PER UNIT].
   INJECTOR SUPPLY RING
- 5. IN PASSENGER CABIN HHO GAS SENSOR
- 6. FLASHBACK ARRESTOR
- 7. ELECTRONIC RELAYS
   8. ELECTROLYTE -SLIGHTLY CONDITIONED WATER (POSSIBLY 10 PPM COLLOIDAL SILVER)
- 9. RESERVOIR TANK 1 QUART, LIGHT WEIGHT, CLEAR PLASTIC TANK, CONTAINS ELECTROLYTE
- 10. BUBBLER TANK SITS ABOVE RESERVOIR LIGHT WEIGHT, CLEAR PLASTIC TANK
- 11. MISC., RUBBER/PLASTIC HOSES AND FITTINGS, CABLES, TIES, CLAMPS NON CORROSIVE
- 12. FUSE
- 13. FUSE HOLDER
- 14. PULSE WIDTH MODULATOR FINAL MUFFLER EXHAUST OXYGEN SENSOR
- 15. AUTOMATIC TUNING CENTER (AKA "ATC", IN-CABIN PRIVATE LABEL, ON OFF SWITCH, WATER LEVEL METER, FUSES, AMP METER).
- 16. FUEL OPTIMIZER SENSOR IMAP,.

#### HHO BUBBLER TANK

THE KIT COMPONENTS SELL RETAIL FOR MOST CARS AND TRUCK FOR UNDER \$2000 <u>INSTALLED</u>, THEY WEIGH LESS THAN 5 POUNDS, AND CAN BE INSTALLED ON A TUNED INTERNAL COMBUSTION MOTOR, IN 30 MINUTES OR LESS BY A SKILLED ASSEMBLY LINE WORKER OR AN INDEPENDENT AUTOMOTIVE MECHANIC.