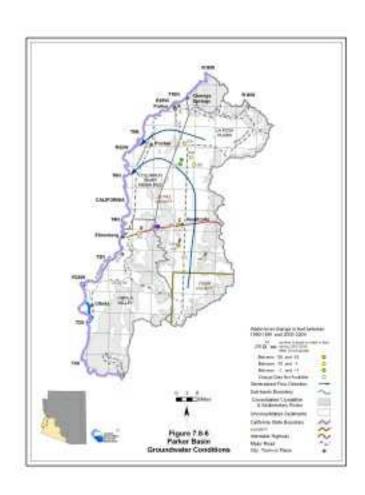

### \*COLLOIDAL SILVER ((CS)) AS HHO ELECTROLYTE AND THE FRESHWATER AQUIFER IN ARIZONA

(NOTE: SECTIONS (MARKED WITH\*) OF THIS BUSINESS PLAN, REGARDING THE PRODUCTION OF COLLOIDAL SILVER AS A BY-PRODUCT OF HHO, CAN IN PART BE CONSIDERED AS A SIDE POINT ... HOWEVER, AS THE DEADLY AIDS, MALARIA, CHOLERA AND EBOLA VIRUSES THREATEN THE WORLDWIDE POPULATION'S HEALTH, HHO USE IN VEHICLES, MAY ALSO PROVIDE ACCESS TO AN UNEXPECTED ELECTRIFYING CURE.)

THE ARIZONA AQUIFER CONTAINS MANY THOUSANDS OF GALLONS OF FRESHWATER, ONE OF THE LARGEST IN THE WORLD. A \$200,000 REAL ESTATE PURCHASE OF LAND (1 ACRE), BUILDINGS, INCLUDING AN OLDER AERO MOTOR WATER PUMPER, WILL PROVIDE XAT WITH FULL ACCESS AND LEGAL RIGHTS TO THIS VAST SUPPLY OF AQUIFER WATER AS AN ELECTROLYTIC RESOURCE.

BY THE END OF 1ST QUARTER OF OPERATIONS (APRIL, 2016? OR EARLIER), MSI-XAT WILL THEN OWN (5-6 ACRES OF) REAL ESTATE INCLUDING THE WATER RIGHTS TO THE HUGE AQUIFER BELOW GROUND IN CENTRAL ARIZONA, ACCESSIBLE FROM THE DEPTH OF 1 METER, FROM OUR QUARTZSITE HEADQUARTERS.