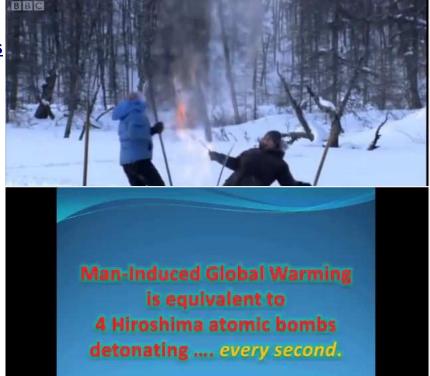

## "THE FIRE NEXT TIME"THE CASE FOR MANDATORY HHO. NOW!

THE TERM "GLOBAL WARMING" HAS BECOME ALMOST UBITGUITIOUS INTERNATIONALLY AS ITS EFFECTS SEEM TO BRING SEVERE WEATHER, WEATHER MODIFICATION AND EVEN WEATHER WARS BETWEEN NATIONS. AS MANKIND GRASPS DESPARATELY FOR SOLUTIONS TO EXCESS GREEN HOUSE GASES IN THE AIR, SUCH AS CAP & TRADE SCHEMES, WE ALL SUFFER, IN VARIOUS WAYS.

HOWEVER SEVERE, THAT SUFFERING IS ABOUT TO END. THE END TO GLOBAL WARMING IS NOW AT HAND IN THE WIDE SPREAD USED OF HHO KITS AS STANDARD EQUIPMENT ON NEW PASSENGER CARS IN THE USA. WE HAVE CALCULATED, BASED ON HARD EVIDENCE, THAT WHEN LESS THAN HALF OF THE 30 MILLION ANNUAL NEW CAR BUYERS IN THE USA, INSTALL HHO KITS, WILL CUT CO2 EMISSIONS COMPLETELY ENOUGH TO NEGATE ALL NEGATIVE EFFECTS, WITHOUT CHANGING MOST PERSONS' HABITS OR CREATING ANY UNCOMFORTABLED EXPENSE. SEND US AN EMAIL [OPTIWEB@GMAIL.COM, PLACE "CALCULATION GLOBAL WARMING" IN SUBJECT LINE] SO THAT WE MAY SEND YOU PROOF VIA FORMULA THAT HHO WILL SUCCESSFULLY END GLOBAL WARMING. IT CANNOT BE PUBLISHED BY US PATENT LAW AT THIS TIME.

METHANE GAS IS NEARLY EVERYWHERE, FOUND UNDER THE LAND AND SEAS IN POCKETS. IT CATCHES FIRE AT THE RELATIVELY VERY LOW TEMPERATURE OF ONLY 999 <u>DEGREES</u> F.,(537 DEGREES C.) [VS. 451 DEGREES F. FOR NEWSPAPER, FOR EXAMPLE] METHANE COMBINES EASILY WITH VARIOUS OTHER GASES AND IS VERY ANTAGONISTIC TO OXYGEN. OXYGEN ITSELF WHICH WILL SOON BE IN SHORT SUPPLY AS THE FOREST ARE CUT DOWN AND OCEAN PLANKTON CONTINUES TO DIE OFF DUE TO "GEOENGINERING".