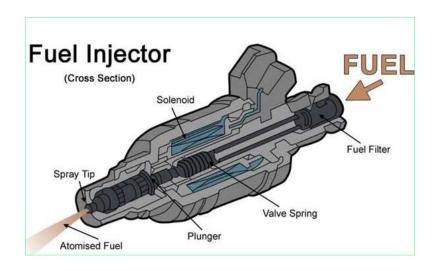

HHO (ALSO COMMONLY KNOWN AS "HYDROXY") COMPLETELY BURNS ALL THE GAS IN YOUR VEHICLE'S COMBUSTION CHAMBER, AND WHEN FUEL IS RUN THROUGH OUR SPECIAL, SOON TO BE INTERNATIONALLY PATENT PROTECTED "SMART" ELECTRONIC FUEL INJECTORS IN A SPECIAL SYSTEMATIC FORMATION, IT WILL BE EVEN MORE EFFICIENT. FUEL INJECTORS ARE RELATIVELY CHEAP [~\$40] AND ELEGANT IN THEIR SIMPLICITY.

- 1. FUEL CELL(S) 4 IN. BY 4 IN. BY 2 IN. ( SEE THE PICTURE OF THE FUEL CELL) SEALED BLACK TITANIUM OR BRUSHED 316L (S) STEEL BOX WHICH CONVERTS WATER INTO HYDROGEN GAS, PRIVATE LABEL
- 2. ELECTRIC WIRE SMALL GAUGE FROM THE ENGINES' ALTERNATOR TO THE FUEL CELL
- SMART EFI 'S- ELECTRONIC FUEL INJECTORS [4,6 OR 8 PER UNIT].
   INJECTOR SUPPLY RING
- 5. IN PASSENGER CABIN HHO GAS SENSOR
- 6. FLASHBACK ARRESTOR
- 7. ELECTRONIC RELAYS
   8. ELECTROLYTE -SLIGHTLY CONDITIONED WATER (POSSIBLY 10 PPM COLLOIDAL SILVER)
- 9. RESERVOIR TANK 1 QUART, LIGHT WEIGHT, CLEAR PLASTIC TANK, CONTAINS ELECTROLYTE
- 10. BUBBLER TANK SITS ABOVE RESERVOIR LIGHT WEIGHT, CLEAR PLASTIC TANK
- 11. MISC., RUBBER/PLASTIC HOSES AND FITTINGS, CABLES, TIES, CLAMPS NON CORROSIVE
- 12. FUSE
- 13. FUSE HOLDER
- 14. PULSE WIDTH MODULATOR FINAL MUFFLER EXHAUST OXYGEN SENSOR
- 15. AUTOMATIC TUNING CENTER (AKA "ATC", IN-CABIN PRIVATE LABEL, ON OFF SWITCH, WATER LEVEL METER, FUSES, AMP METER).
- 16. FUEL OPTIMIZER SENSOR IMAP,.

THE IDEA BEHIND THE SMART FUEL INJECTOR IS SIMPLE, BUT SWEET..., USE EXISTING, STANDARD PRODUCTION INJECTORS, (THE COST TO XAT IS LESS THAN \$40 PER INJECTOR), MODIFIED BY A SMALL PLASTIC TUBE INSERTED INTO THE ORIFICE (HOLE) DRILLED INTO THE MAIN COMMON INJECTOR FUEL SUPPLY RING, WHICH WILL ALSO HOLD A SENSOR (OPTIMIZING ABOUT 07:93 HHO:GASOLINE MIXTURE RATIO) AND A SIMPLE AUTOMATIC CONTROL VALVE, CONNECTED TO THE HHO BUBBLER SUPPLY AT THE OTHER END. THE COST OF THE MODIFICATION WILL BE MINIMUM USING PRE-SPECIFIED, PRE-DESIGNED AND PRODUCTION STANDARD INJECTORS ALREADY IN USE ON THE VARIOUS ENGINES. SIMPLY TUNED TO