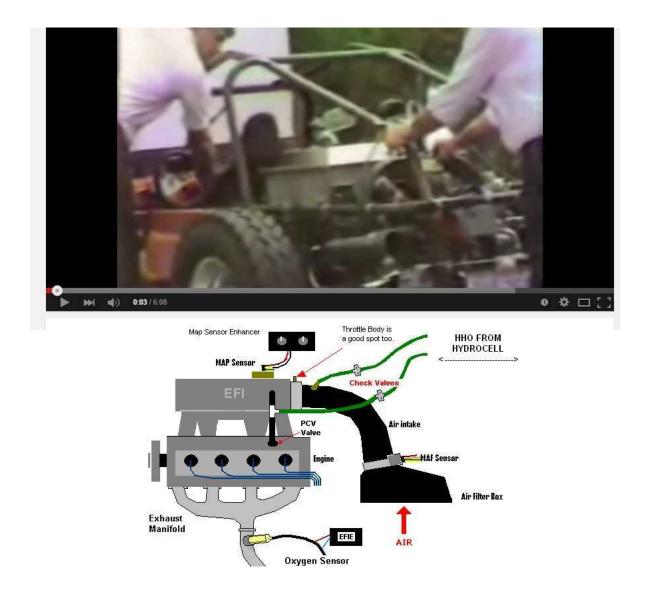

IN ESSENCE, YOU WILL BE CLEANING THE AIR AS YOU DRIVE WITH HHO ONBOARD.

DOES HHO FUEL REALLY WORK? YES!

IF YOU COULD, JUST ASK STAN MEYER, THE AMERICAN ENGINEER, WHO GAVE HIS LIFE FOR REFUSING A BILLION DOLLAR SELLOUT. SEE HIS WATER ONLY FUELED

#### **DUNE BUGGY IN ACTION HERE:**

DIAGRAM OF A PARTIAL \$1500 HHO SYSTEM INSTALLED ON A 4 CYLINDER ENGINE (NOTE THE "EFIE AND THE IMAP" SENSORS) AND THE INJECTOR RING (EFI)

IF YOU WANT A SMOOTHER RUNNING CAR ENGINE, THAT RUNS COOLER AND QUIETER WITH MORE POWER AND BETTER FUEL ECONOMY WITH LESS POLLUTION AN D THAT HAS A LONGER LIFE THEN ADD HHO VIA ONE OF OUR