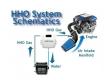

# MARKETING STRATEGY

WATER ("HHO" - H20) USED WITH A "FUEL CELL" IN A FUEL KIT

- 1. FUEL CELL(S) 4 IN. BY 4 IN. BY 2 IN. ( SEE THE PICTURE OF THE FUEL CELL) SEALED BLACK TITANIUM OR BRUSHED 316L (S) STEEL BOX WHICH CONVERTS WATER INTO HYDROGEN GAS, PRIVATE LABEL
- 2. ELECTRIC WIRE SMALL GAUGE FROM THE ENGINES' ALTERNATOR TO THE FUEL CELL
- SMART EFI 'S- ELECTRONIC FUEL INJECTORS [4,6 OR 8 PER UNIT].
   INJECTOR SUPPLY RING
- 5. IN PASSENGER CABIN HHO GAS SENSOR
- 6. FLASHBACK ARRESTOR
- 7. ELECTRONIC RELAYS
   8. ELECTROLYTE -SLIGHTLY CONDITIONED WATER (POSSIBLY 10 PPM COLLOIDAL SILVER)
- 9. RESERVOIR TANK 1 QUART, LIGHT WEIGHT, CLEAR PLASTIC TANK, CONTAINS ELECTROLYTE
- 10. BUBBLER TANK SITS ABOVE RESERVOIR LIGHT WEIGHT, CLEAR PLASTIC TANK
- 11. MISC., RUBBER/PLASTIC HOSES AND FITTINGS, CABLES, TIES, CLAMPS NON CORROSIVE
- 12. FUSE
- 13. FUSE HOLDER
- 14. PULSE WIDTH MODULATOR FINAL MUFFLER EXHAUST OXYGEN SENSOR
- 15. AUTOMATIC TUNING CENTER (AKA "ATC", IN-CABIN PRIVATE LABEL, ON OFF SWITCH, WATER LEVEL METER, FUSES, AMP METER).
- 16. FUEL OPTIMIZER SENSOR IMAP,.