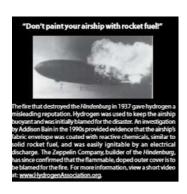

#### THE HINDENBURG DECEPTION:

HYDROGEN GAS HAVING A FLASHPOINT OF 2045 DEGREES C. VS. 2197 DEGREES C. FOR GASOLINE VAPOR AND 1875 DEGREES C. FOR NATURAL GAS, RESPECTIVELY, MEANS THAT HYDROGEN GAS WILL CATCH FIRE AT A SLIGHTLY LOWER TEMPERATURE THAN GASOLINE BUT NOT NATURAL GAS.