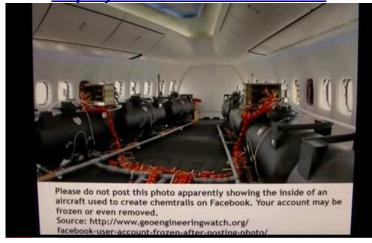

#### (SEE "GEOENGINEERING" VIDEOS ON YOU TUBE).

"GEOENGINEERING" IS ROUGHLY DEFINED AS A TRANSHUMAN ASSAULT ON THE ENTIRE PLANET TO CONTROL "GLOBAL WARMING" VIA SPRAYED "CHEMTRAILS" (CHEMICALS, SUCH AS BARIUM OR ALUMINUN CHAFF, SPRAYED IN TRAILS BEHIND AN AIRBORNE AIRPLANE, RESEMBLING LONG CONTRAILS OF VAPORIZED FUEL, BUT VERY SLOW IN DISSIPAITING) PARTICULATES OF POISONOUS METALS COMING, FROM AIRPLANES FLYING OVER 30,0000 FEET, AND ARE STILL DOING SO IN MOST PARTS OF THE WORLD.

NATURE'S REACTION OF THIS MASSIVE AIRCRAFT ASSAULT TO CONTROL THE WEATHER GLOBALLY IS TO SPECIFICALLY AGITATE THE PRODUCTION OF HIGHLY EXPLOSIVE METHANE GAS PARTICULARLY IN THE OCEAN POCKETS,

...include the release of large quantities of Green House Gases (GHG) stored in permafrost (frozen soils) across Arctic, rapid disintegration of the major ice sheets, irreversible drying and desertification in the subtropics, ocean circulation, and the rapid release of destabilized methane hydrates in the oceans.