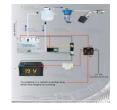

(\*) PLAIN DISTILLED WATER, ELECTROLYZED FOR 30 MINUTES BY 27VDC, 3 RECTANGULAR 9 VOLT BATTERIES CONNECTED IN SERIES, WITH THE CATHODE (+) AND ANODE (-) WIRES CONNECTED TO TWO, 1/4 OUNCE 0.999 PURE SILVER ELECTRODES (OR OLD 0.9 SILVER QUARTERS MINTED IN THE USA PRIOR TO 1965 COINS WILL WORK IN A PINCH) PRODUCES NANO (10 PPM = 10 PARTS PER MILLION) \*"COLLOIDAL SILVER", AKA, NANO CS, WHICH MAY ALSO BE THE BEST LOW COST

HHO "ELECTROLYTE" AVAILABLE (DUE TO SILVER'S HIGH CONDUCTIVITY), WILL SUFFOCATE BAD BACTERIA WITHIN IN 6 SECONDS OF CONTACT WITH THIS AEROBIC VIRUS, IF ONLY 12 OUNCES OF NANO CS ARE INITIALLY INGESTED BY HUMANS, FOLLOWED BY 2 OUNCE DAILY PROPHYLACTICS.

- \* NANO CS WORKS BY <u>NOT</u>ALLOWING AN AEROBIC (OXYGEN BREATHING) "BAD" BACTERIA (SUCH AS MALARIA OR HIV) TO CONTINUE TO BREATHE, LIVE AND MULTIPLY. THE NONAEROBIC (BENEFICIAL) BACTERIA REMAINS UNHARMED, BACTERIA SUCH IS FOUND IN THE HUMAN INTESTINES TO DIGEST FOOD, ETC.
- \*IF NANO CS TESTS OUT TO BE A POTENT HHO ELECTROLYTE (BECAUSE OF SILVER'S EXTREMELY HIGH ELECTRICAL CONDUCTIVITY), IT CAN BE PRODUCED AS A NATURAL, CHEAP, SAFE ANTIBIOTIC, IN THE HOME FOR THE LOW COST OF DISTILLED WATER (\$1.00), A REUSEABLE RADIO SHACK 27 VOLT ACT/DC CONVERTER (\$30) AND 2 SMALL PIECES OF PURE (OR 0.999% PURE) SILVER (2 X 1/4 OZ. OR ABOUT \$15), ALSO REUSEABLE.
- \* LESS THAN 1 QUART PER TANKFUL OF GASOLINE OF WATER IS CONSUMED WHILE DRIVING, THE BALANCE CAN BE USED AS A NATURAL ANTIBIOTIC, A CURE AND PREVENTATIVE FOR DEADLY EBOLA LIKE VIRUSES AND INTESTINAL PARASITES.