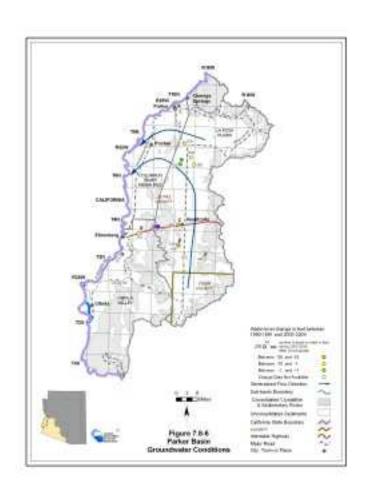

### \*COLLOIDAL SILVER ((CS)) AS HHO ELECTROLYTE AND THE FRESHWATER AQUIFER IN ARIZONA

(NOTE: SECTIONS (MARKED WITH\*) OF THIS BUSINESS PLAN, REGARDING THE PRODUCTION OF COLLOIDAL SILVER AS A BY-PRODUCT OF HHO, CAN IN PART BE CONSIDERED AS A SIDE POINT ... HOWEVER, AS THE DEADLY AIDS, MALARIA, CHOLERA AND EBOLA VIRUSES THREATEN THE WORLDWIDE POPULATION'S HEALTH, HHO USE IN VEHICLES, MAY ALSO PROVIDE ACCESS TO AN UNEXPECTED ELECTRIFYING CURE.)

THE ARIZONA AQUIFER CONTAINS MANY THOUSANDS OF GALLONS OF FRESHWATER, ONE OF THE LARGEST IN THE WORLD. A \$200,000 REAL ESTATE PURCHASE OF LAND (1 ACRE), BUILDINGS, INCLUDING AN OLDER AERO MOTOR WATER PUMPER, WILL PROVIDE XAT WITH FULL ACCESS AND LEGAL RIGHTS TO THIS VAST SUPPLY OF AQUIFER WATER AS AN ELECTROLYTIC RESOURCE.

BY THE END OF 1ST QUARTER OF OPERATIONS (APRIL, 2016? OR EARLIER), MSI-XAT WILL THEN OWN (5-6 ACRES OF) REAL ESTATE INCLUDING THE WATER RIGHTS TO THE HUGE AQUIFER BELOW GROUND IN CENTRAL ARIZONA, ACCESSIBLE FROM THE DEPTH OF 1 METER, FROM OUR QUARTZSITE HEADQUARTERS.

DYNAMIC HEAD; FRESH, CLEAN WATER THAT RUNS BELOW THE <u>UNCONTAMINATED</u> <u>KOFA NATURE RESERVE</u>. THIS OLD PUMPER WILL BE REPLACED BY A NEW ONE.

THAT PARCEL OF LAND (1 ACRE) PLUS ISAIAH 58 PROPERTY (2 ACRES), IS \$80,000 IN ARREARS IN BACK LA PAZ COUNTY TAXES PLUS ANOTHER CONTIGUOUS UNDEVELOPED LOT (2-3 ACRES), ARE ALL AVAILABLE FOR PURCHASE FOR LESS THAN A TOTAL OF \$600,000.

#### THE KOFA NATURE PRESERVE

**QUARTZSITE, AZ** 

FRESHWATER
AQUIFER,
QUARTZSITE,
ARIZONA

THOSE 5-6 ACRES WILL THUS COMPRISE THE LAND MASS WHICH WILL SERVE TO HOUSE THE FULLY ACCREDITED HENRY FORD I. UNIVERSITY, XAT ASSEMBLY/TEST FACILITY, ORGANIC-NON-GMO FARM AND THE HAJJI ALI MOSQUE (NAMED AFTER A LOCAL MUSLIM, QUARTZSITE LEGENDARY HERO), CULTURAL EDUCATION AND (VEGETARIAN) MEAL CENTER.