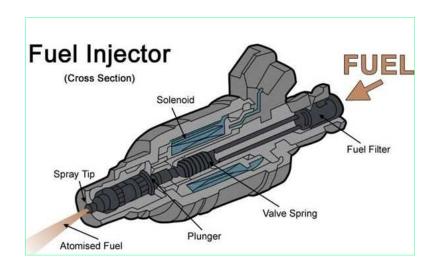

HHO (ALSO COMMONLY KNOWN AS "HYDROXY") COMPLETELY BURNS ALL THE GAS IN YOUR VEHICLE'S COMBUSTION CHAMBER, AND WHEN FUEL IS RUN THROUGH OUR SPECIAL, SOON TO BE INTERNATIONALLY PATENT PROTECTED "SMART" ELECTRONIC FUEL INJECTORS IN A SPECIAL SYSTEMATIC FORMATION, IT WILL BE EVEN MORE EFFICIENT. FUEL INJECTORS ARE RELATIVELY CHEAP [~\$40] AND ELEGANT IN THEIR SIMPLICITY.

A KEY STRATEGIC BUSINESS ELEMENT IS THAT WE INTERNATIONALLY PATENT PROTECT SPECIAL ELECTRONIC "SMART" FUEL INJECTORS (EFI), WHICH CAN SIMPLY SENSE AND THEN INJECT THE MOST OPTIMUM AMOUNT OF HYDROXY (USUALLY LESS THAN 7% BY VOLUME OF GASOLINE OR DIESEL OR CNG) INTO THE INTAKE COMBUSTION FUEL CHAMBER OF A PISTON, MOMENT BY MOMENT, WHILE THE VEHICLE IS IN FORWARD MOTION.

THE INJECTORS BEING <u>STANDARDIZED</u>, <u>UNIVERSAL IN NATURE AND LOW COST</u>, WILL PUT THE ADVANTAGES OF HHO INTO THE LEVEL OF <u>STANDARD EQUIPMENT</u>, <u>ON NEARLY EVERY MODERN ENGINE</u>, WHICH BURNS HYDROCARBONS FOR FUEL.

THE IDEA BEHIND THE SMART FUEL INJECTOR IS SIMPLE, BUT SWEET..., USE EXISTING, STANDARD PRODUCTION INJECTORS, (THE COST TO XAT IS LESS THAN \$40 PER INJECTOR), MODIFIED BY A SMALL PLASTIC TUBE INSERTED INTO THE ORIFICE (HOLE) DRILLED INTO THE MAIN COMMON INJECTOR FUEL SUPPLY RING, WHICH WILL ALSO HOLD A SENSOR (OPTIMIZING ABOUT 07:93 HHO:GASOLINE MIXTURE RATIO) AND A SIMPLE AUTOMATIC CONTROL VALVE, CONNECTED TO THE HHO BUBBLER SUPPLY AT THE OTHER END. THE COST OF THE MODIFICATION WILL BE MINIMUM USING PRE-SPECIFIED, PRE-DESIGNED AND PRODUCTION STANDARD INJECTORS ALREADY IN USE ON THE VARIOUS ENGINES. SIMPLY TUNED TO